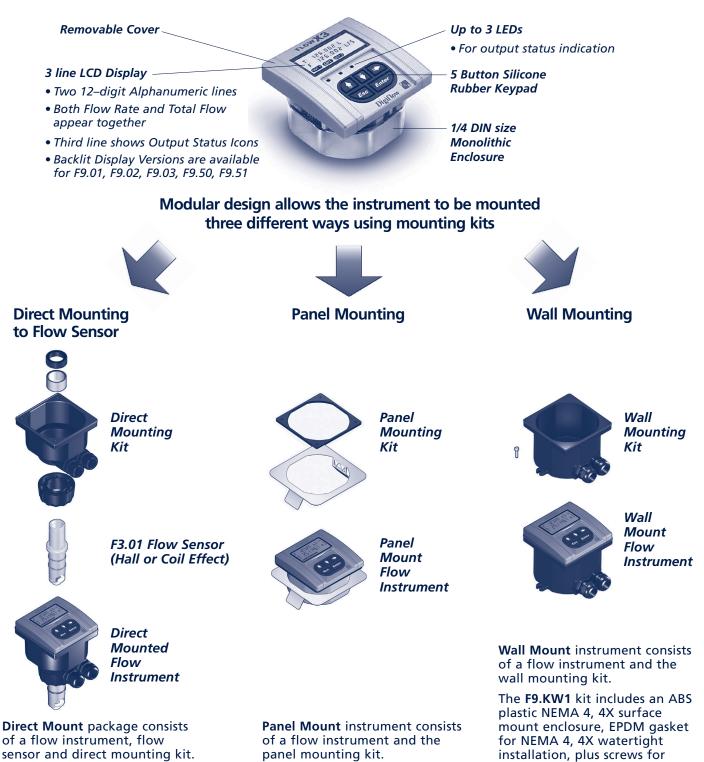

## **Instruments and Mounting Kits**

The K9.KC1 kit includes an ABS enclosure with EPDM gasket for NEMA 4, 4X watertight installation, a cap and locking ring for connecting the sensor to the enclosure, plus four screws to attach the instrument.

The K9.KP1 kit includes a metal mounting clip and a neoprene gasket for NEMA 4, 4X watertight installation. The monitor fits a standard 1/4 DIN (96 mm x 96 mm or 3.78" x 3.78") panel cutout.

attaching the instrument.

The F9.KW2 includes in addition a 110/230 VAC to 24 VDC power supply mounted inside the ABS enclosure to provide a regulated low voltage to the flow monitor.